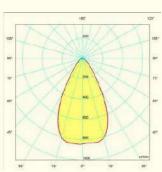

| 18000 | 22000 |                                                |        |
| 72 LED  | 180W                    | 240W | 21600 | 26400 |                                                |        |
| 84 LED  | 210W                    | 280W | 25200 | 30800 |                                                |        |
| 96 LED  | 240W                    | 320W | 28800 | 35200 |                                                |        |
| 108 LED | 270W                    | 360W | 32400 | 39600 |                                                |        |
| 120 LED | 300W                    | 400W | 36000 | 44000 |                                                |        |



"LIGHTINING THE BIGGEST AIRPORT CONSTRUCTION AREA OF THE WORLD" - "ISTANBUL GRAND AİRPORT"

### LIGHT DISTRUBUTION CURVES