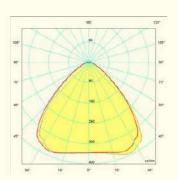

18000 | 22000 |                                                |        |
| 72 LED  | 180W                    | 240W | 21600 | 26400 |                                                |        |
| 84 LED  | 210W                    | 280W | 25200 | 30800 |                                                |        |
| 96 LED  | 240W                    | 320W | 28800 | 35200 |                                                |        |
| 108 LED | 270W                    | 360W | 32400 | 39600 |                                                |        |
| 120 LED | 300W                    | 400W | 36000 | 44000 |                                                |        |



"LIGHTINING THE BIGGEST AIRPORT CONSTRUCTION AREA OF THE WORLD" - "ISTANBUL GRAND AİRPORT"

### LIGHT DISTRUBUTION CURVES