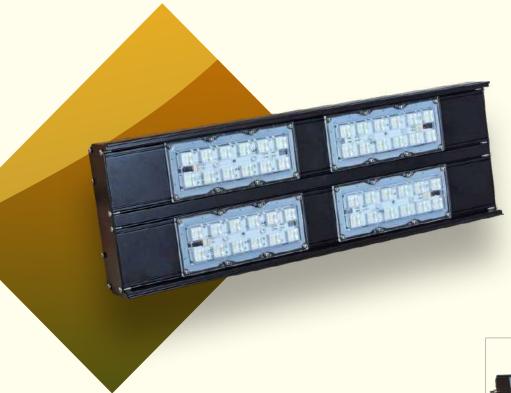

# LED FLOODLIGHT

### HAWK LED FLOODLIGHT

|         |                         |      |       |       | Color<br>Temperature                           | CRI    |
|---------|-------------------------|------|-------|-------|------------------------------------------------|--------|
|         | POWER Lumious Flux (LM) |      |       |       |                                                |        |
|         | Min.                    | Max. | Min.  | Max.  | 3000K-<br>4000K-<br>5000K-<br>6000K-<br>6500K- | CRI>70 |
| 12 LED  | 30W                     | 40W  | 3600  | 4400  |                                                |        |
| 24 LED  | 60W                     | 80W  | 7200  | 8800  |                                                |        |
| 36 LED  | 90W                     | 120W | 10800 | 13200 |                                                |        |
| 48 LED  | 120W                    | 160W | 14400 | 17600 |                                                |        |
| 60 LED  | 150W                    | 200W | 18000 | 22000 |                                                |        |
| 72 LED  | 180W                    | 240W | 21600 | 26400 |                                                |        |
| 84 LED  | 210W                    | 280W | 25200 | 30800 |                                                |        |
| 96 LED  | 240W                    | 320W | 28800 | 35200 |                                                |        |
| 108 LED | 270W                    | 360W | 32400 | 39600 |                                                |        |
| 120 LED | 300W                    | 400W | 36000 | 44000 |                                                |        |