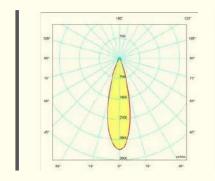

0W | 18000 | 22000 |                                                |        |
| 72 LED  | 180W                    | 240W | 21600 | 26400 |                                                |        |
| 84 LED  | 210W                    | 280W | 25200 | 30800 |                                                |        |
| 96 LED  | 240W                    | 320W | 28800 | 35200 |                                                |        |
| 108 LED | 270W                    | 360W | 32400 | 39600 |                                                |        |
| 120 LED | 300W                    | 400W | 36000 | 44000 |                                                |        |



"LIGHTINING THE BIGGEST AIRPORT CONSTRUCTION AREA OF THE WORLD" - "ISTANBUL GRAND AİRPORT"

### LIGHT DISTRUBUTION CURVES